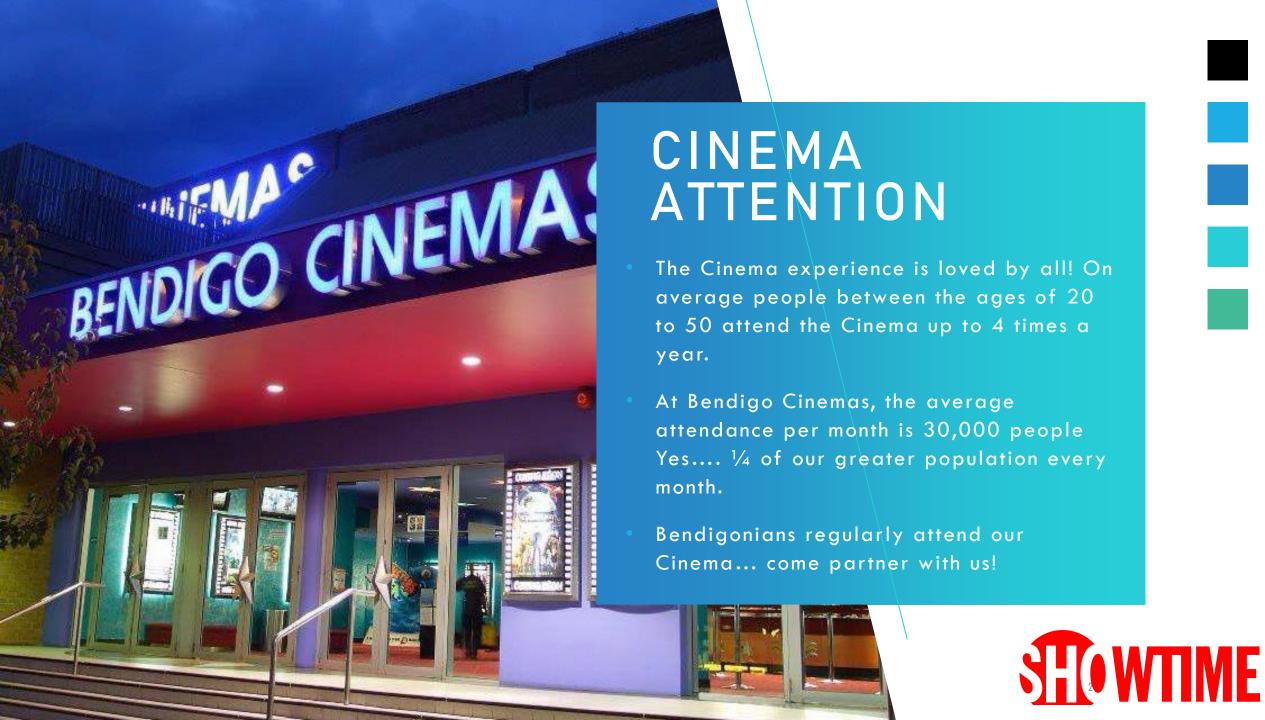

## TRADITIONAL & GOLD CLASS CORPORATE PASSES

At Bendigo Cinemas we invite you to partner with us. How?

We are producing a unique ticket for both Gold Class and Traditional Screens that can include your LOGO.

Ideal for —

- Staff Incentives
- Customer rewards
- Fundraising
- Branding